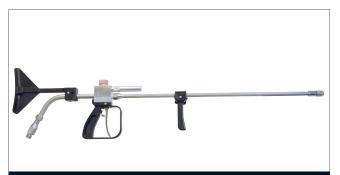

#### DERC DTG

- + Custom made lance length (minimum 750 mm)
- + Nozzle holder various available
- + Hose connection various available
- + Plastic shoulder stock
- + Available 1000 bar, 1400 bar or 2800 bar
- + Two versions available: back or front hose connection inlet
- + Easy and quick change of cartridge
- + Rugged, reliable design