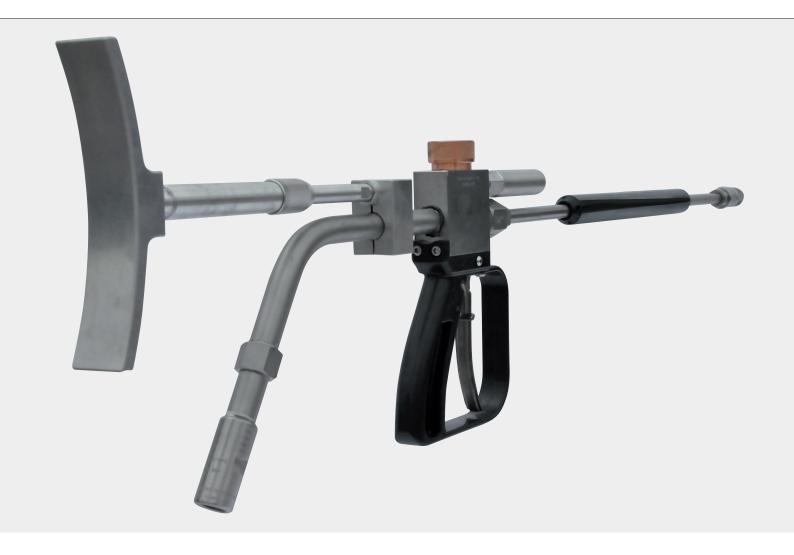

# **DERC Dump Guns**

DERC Salotech offers a wide range of High Pressure Jetting Guns with mechanical bypass. We now offer new guns with ergonomic design, light weight and more flexibility for the operator. These new DERC Dump Guns are ergonomic, custom made and fit with your operators demands.

This dump gun is designed and constructed for high pressure water jet cleaning in marine applications, general water jetting, surface preparation, hydro demolition, heat exchanger cleaning and tube bundle cleaning. When the dump gun is deactivated the water is dumped by the dump valve.

### **DERC DDG**

- + Light weight
- + Custom made lance length (minimum 750 mm)
- + Nozzle holder, several available
- + Hose connection, several available
- + Ergonomic and adjustable shoulder stock
- + With innovative anti vibration lance protector, which allows for a better grip
- + Available 1000 bar, 1400 bar or 2800 bar
- + Two versions available; back or front hose connection inlet
- + Easy and quick change of cartridge
- + Rugged, reliable design