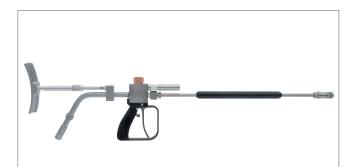

### **DERC DDG**

- + Light weight
- + Custom made lance length (minimum 750 mm)
- + Nozzle holder, several available
- + Hose connection, several available
- + Ergonomic and adjustable shoulder stock
- + With innovative anti vibration lance protector, which allows for a better grip
- + Available 1000 bar, 1400 bar or 2800 bar
- + Two versions available; back or front hose connection inlet
- + Easy and quick change of cartridge
- + Rugged, reliable design